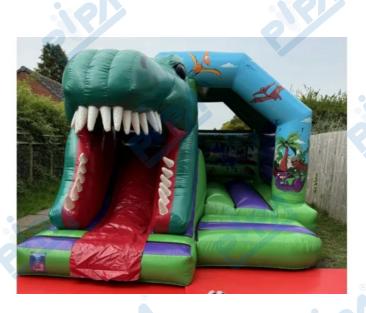

## **Device Details**

- Manufacturer: Device Type: Manufactured Date
- Device Description:
- Device Disclamer:

Dimensions (L x W x H): Tested for Indoor Use Only?

> View Report Scan the QR Code to access the full report

Bounce/Slide Combo

Unknown

Airquee Ltd

I confirm that this inflatable Bounce and Slide combo device has been inspected in accordance with the PIPA scheme rules, and where it is applicable, it meets the requirements of BS EN 14960. All details contained within this inspection report are a true representation of what I found and observed during my inspection process.

4.7m x 3.7m x 2.95m

No