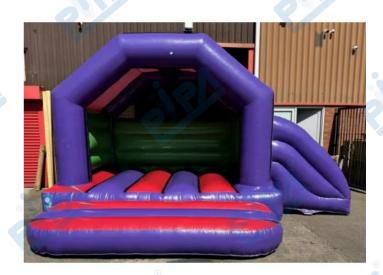

### Bounce/Slide Combo Unknown

I confirm that this inflatable Bounce and Slide combo device has been inspected in accordance with the PIPA scheme rules, and where it is applicable, it meets the requirements of BS EN 14960. All details contained within this inspection report are a true representation of what I found and

observed during my inspection

5m x 3.9m x 2.9m